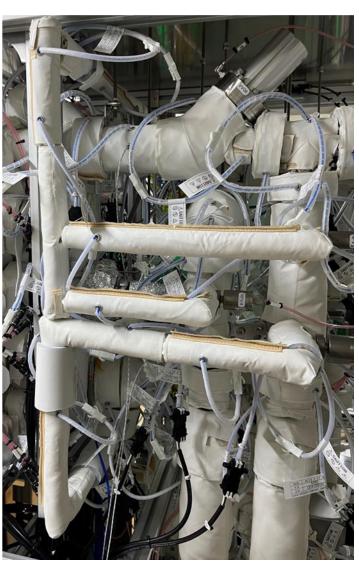

## **Heating Jacket for ALD & ALE**

This is an ideal solution for heating the incoming and outgoing narrow/small pipes as well as the chamber for ALD & ALE to temperatures exceeding 200° C. By using this heating jacket, you can easily, safely, and precisely heat the pipes.

Our heating jacket is designed for easy attachment and detachment, facilitating pipe installation and maintenance tasks. It is also designed to accommodate various shapes and can be customized to fit different sizes.

If you are looking for a heating jacket capable of high-temperature heating above 200° C, please consider our heating jacket. Our heating jacket offers high-quality and high-efficiency heating, contributing to the streamlining of your operations.