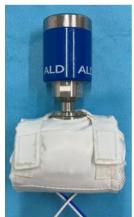

## **Heating Jacket for ALD & ALE**

This is an ideal solution for heating the incoming and outgoing narrow/small pipes as well as the chamber for ALD & ALE to temperatures exceeding 200° C. By using this heating jacket, you can easily, safely, and precisely heat the pipes.

Our heating jacket is designed for easy attachment and detachment, facilitating pipe installation and maintenance tasks. It is also designed to accommodate various shapes and can be customized to fit different sizes.

If you are looking for a heating jacket capable of high-temperature heating above 200° C, please consider our heating jacket. Our heating jacket offers high-quality and high-efficiency heating, contributing to the streamlining of your operations.