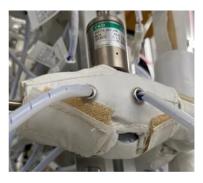

## **Heating Jacket for ALD & ALE**

This is an ideal solution for heating the incoming and outgoing narrow/small pipes as well as the chamber for ALD & ALE to temperatures exceeding 200° C. By using this heating jacket, you can easily, safely, and precisely heat the pipes.

Our heating jacket is designed for easy attachment and detachment, facilitating pipe installation and maintenance tasks. It is also designed to accommodate various shapes and can be customized to fit different sizes.

If you are looking for a heating jacket capable of high-temperature heating above 200° C, please consider our heating jacket. Our heating jacket offers high-quality and high-efficiency heating, contributing to the streamlining of your operations.