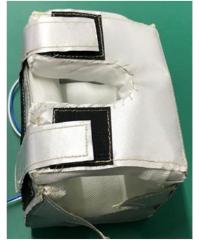

Our heating jacket is designed for easy attachment and detachment, facilitating pipe installation and maintenance tasks. It is also designed to accommodate various shapes and can be customized to fit different sizes.

If you are looking for a heating jacket capable of high-temperature heating above 200° C, please consider our heating jacket. Our heating jacket offers high-quality and high-efficiency heating, contributing to the streamlining of your operations.