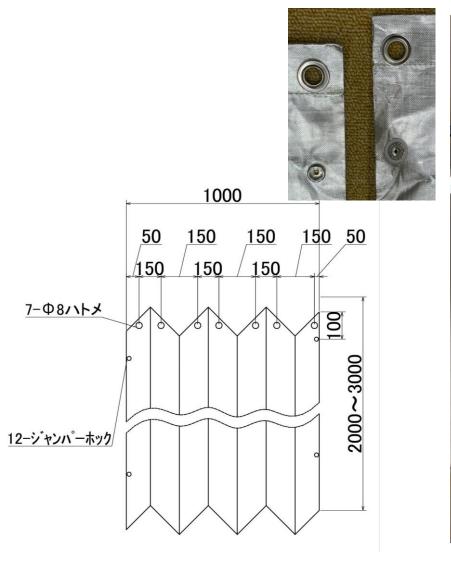

# **Standard Specifications:**

- Width = 1 meter
- Length = 3 meters
- Has eyelets (150mm pitch) at the top
- Equipped with jumper hooks on the sides (500mm pitch) for connecting to adjacent curtains.