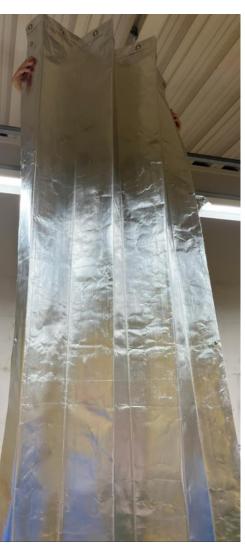

# Protecting People from Heat Sources for Comfort

The Thermal Insulated Snake Belly Curtain is highly effective at blocking both light and radiant heat (radiation = visible light, infrared, far-infrared, etc.).

By shielding from heat sources, it can create a comfortable environment. In places like factories, it can shield people from heat sources, allowing them to enjoy comfort.