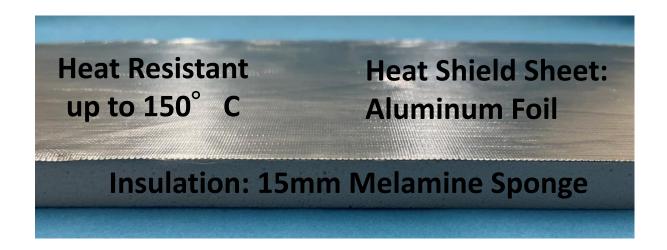

## Heat-Reflective Sheet + Melamine Sponge Heat Resistant up to 150°C

The Melamine Sponge (maximum  $240^{\circ}$  C, safe to use at  $150^{\circ}$  C) is lightweight (9.2 Kg/m3 for a size of 1m x 1m x 1m) and is a combination of a thermal insulation sheet (aluminum) bonded with silicone adhesive (heat resistant up to  $200^{\circ}$  C).