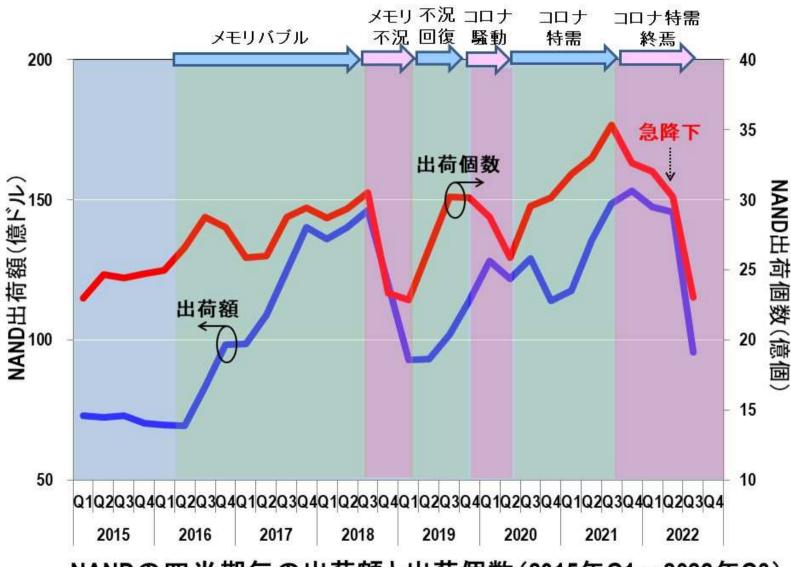

# Current Status of NAND January 2023

NANDの四半期毎の出荷額と出荷個数(2015年Q1~2022年Q3)

出所: WSTSのデータを基I