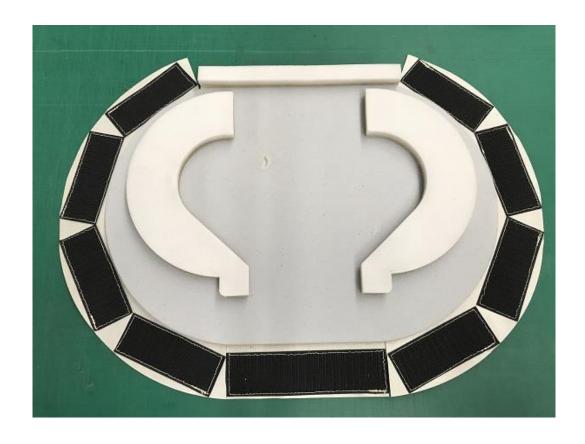

## Jacket Form for Booster Pump

The application of insulation material as a thermal barrier for booster pumps, which are utilized upstream of vacuum pumps, proves to be highly effective and beneficial:

- Exceptional thermal insulation performance
- Internal temperature up to 150° C, external temperature below 60° C
- Heat resistant up to 150° C
- Made of melamine sponge
- Suitable for cleanroom environments
- Easy installation and removal
- Cost-effective