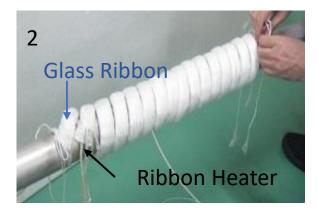

Installing the ribbon heater, without Glass ribbon and outer cloth

Finally our Jacket form made of melamine sponge will optimize the use of ribbon heater

After installing the Ribbon heater, it is recommended to also install our Glass Ribbon too