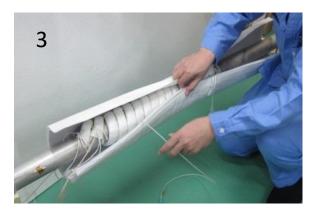

By combining Glass Ribbon (which is basically made of same material as our ribbon heater, but without the heater inside, see illustration 2) and jacket form, our ribbon heater can insulate up to 40°C on the surface even at a pipe temperature of 200°C, enabling highly efficient heating operation.

Installing the ribbon heater, without Glass ribbon and outer cloth

Finally our Jacket form made of melamine sponge will optimize the use of ribbon heater

After installing the Ribbon heater, it is recommended to also install our Glass Ribbon too