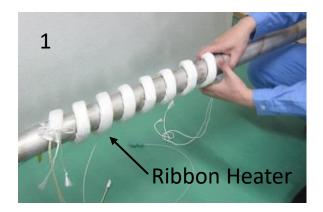

Installing the ribbon heater, without Glass ribbon and outer cloth

Finally our Jacket form made of melamine sponge will optimize the use of ribbon heater

After installing the Ribbon heater, it is recommended to also install our Glass Ribbon too