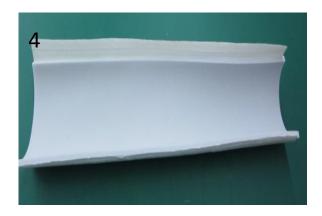

Jacket Form made of melamine sponge

### Jacket form:

- Melamine sponge insulation 15mm
- Standard product: Straight pipe 1m, also available in other type such as elbows, etc.

Installation instruction video available on YouTube:

https://www.youtube.com/watch?v=0NU6DYOwxCM