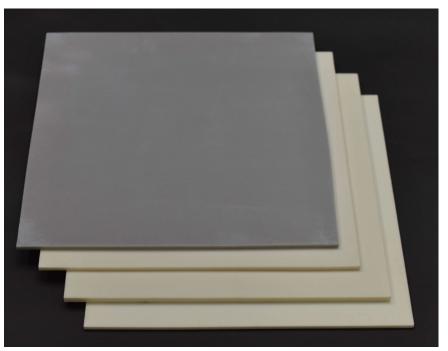

## Standard plate material;

- Alumina99.7% 333mm X 333mmX4.5mm
  warpage about 0.5mm
- Aluminum nitride 340mm X 340mmX6mm warpage about 0.5mm

Luck Design Company, Limited

TEL; +81 944 85 9536

E-mail; luckdesign.info@gmail.com