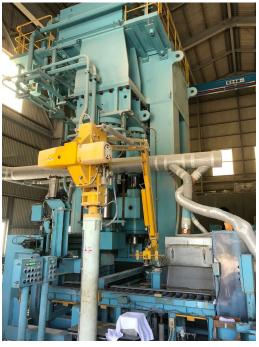

## 4000t Hydraulic Press Molding

Until now, press forming of thin plates was once formed by low pressure, and thereafter it was thought that there were many methods of tightening with CIP afterwards. With this method, it seems that problems such as warpage and residual stress occurred when it became a thin plate.

Therefore, by devising 4000 t hydraulic press machine which was used for other purposes, we made uniaxial molding of advanced ceramics granule, realized thin plate forming with less warpage.

Naturally, thick plates can be easily molded, but we believe that they can benefit thin sheet mass production presses.